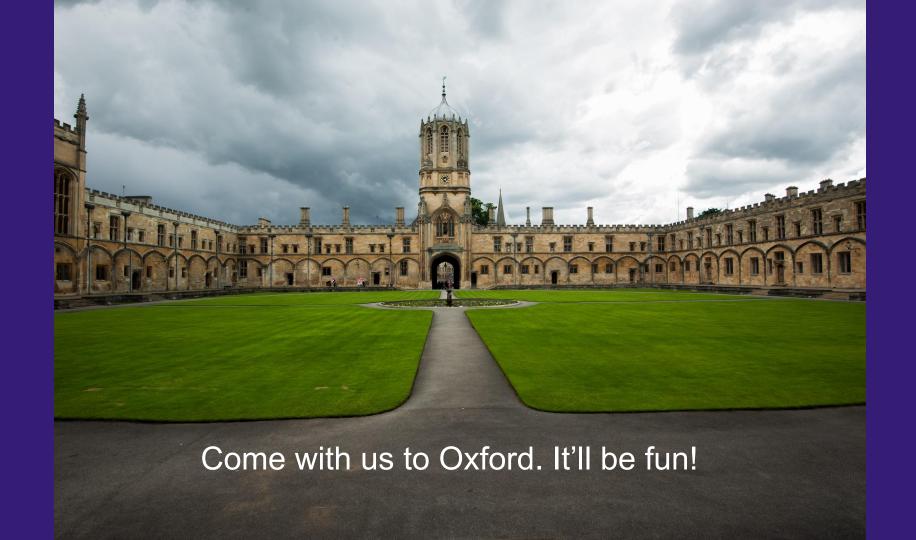

#### Day 3: Oxford

Day in Oxford Sightseeing, including University Colleges e.g. Christ Church, Bodleian Library and Radcliffe Camera, Botanic Garden, Oxford Castle, Bridge of Sighs, Covered Market, Ashmolean Museum, etc.