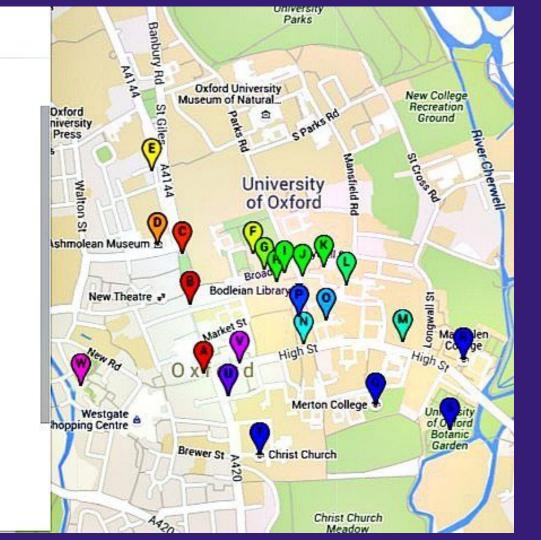

# Self-guided Oxford Tour Carfax Tower

- St Michael at the North Gate
- Martyrs Memorial
- Ashmolean Museum
- The Eagle & Child
- Trinity College
- Blackwell's Bookshop
- The Sheldonian Theatre
- Clarendon Building
- Bridge of Sighs
- The Turf Tavern
- New College
- St. Edmund Hall
- University Church of St Mary...
- All Souls College
- Radcliffe Camera
- Merton College
- Magdalen College
- University of Oxford Botanic ...

#### Day 3: Oxford

Day in Oxford Sightseeing, including University Colleges e.g. Christ Church, Bodleian Library and Radcliffe Camera, Botanic Garden, Oxford Castle, Bridge of Sighs, Covered Market, Ashmolean Museum, etc.