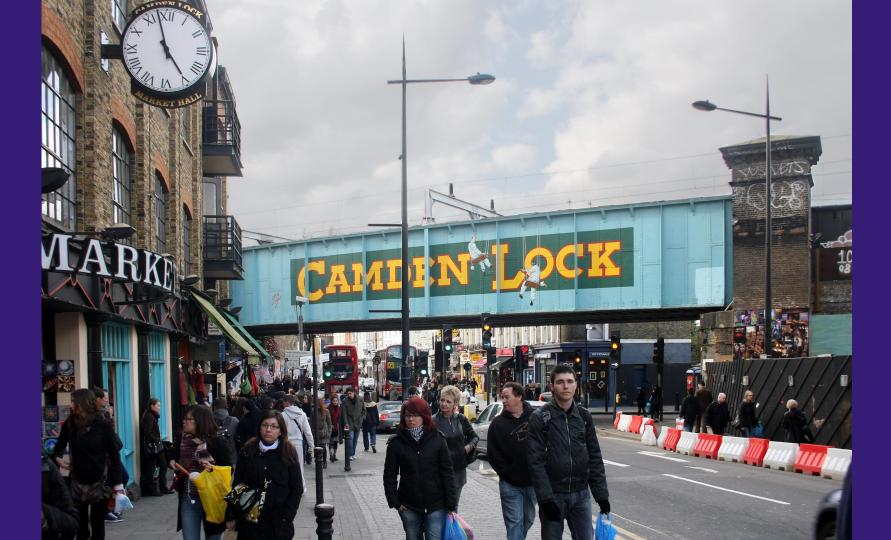

#### Day 4: London

Train to London and back (train ticket includes underground and buses in London)

Canal boat trip from Little Venice to Camden

Walk around Camden Market

Underground to central London - sightseeing, including the South Bank, the Globe, Tate Modern