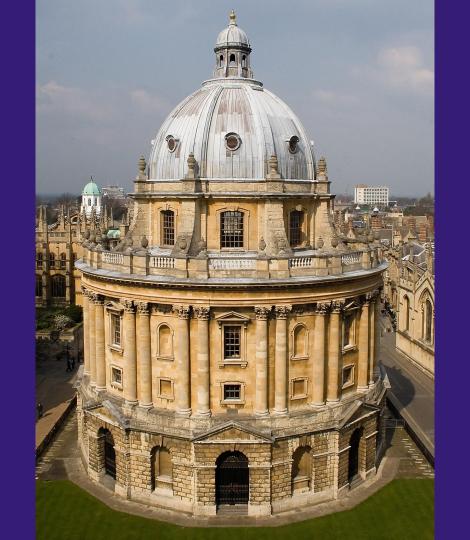

#### Day 3: Oxford

Day in Oxford Sightseeing, including University Colleges e.g. Christ Church, Bodleian Library and Radcliffe Camera, Botanic Garden, Oxford Castle, Bridge of Sighs, Covered Market, Ashmolean Museum, etc.