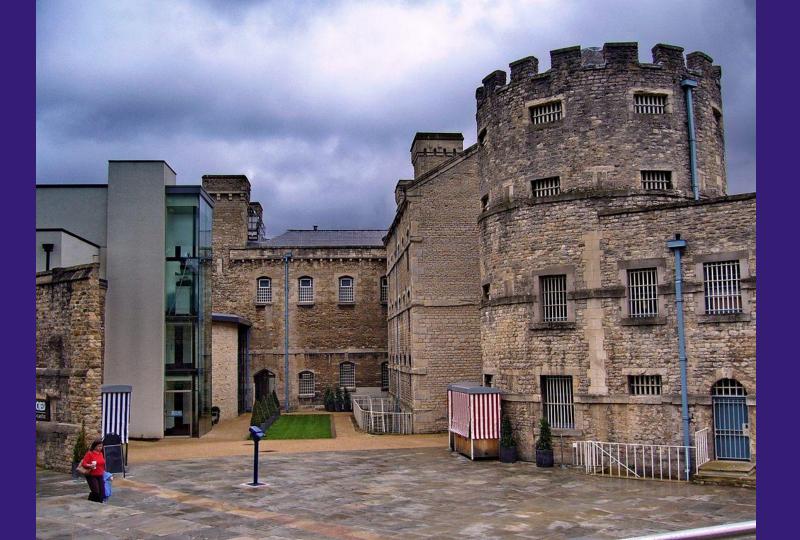

#### Day 3: Oxford

Day in Oxford Sightseeing, including University Colleges e.g. Christ Church, Bodleian Library and Radcliffe Camera, Botanic Garden, Oxford Castle, Bridge of Sighs, Covered Market, Ashmolean Museum, etc.