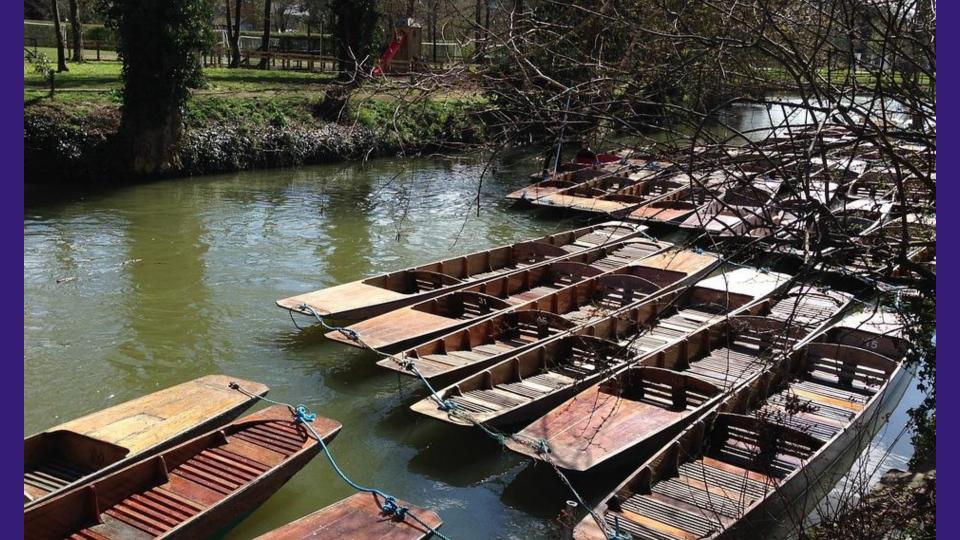

ll's Bookshop
- The Sheldonian Theatre
- Clarendon Building
- Bridge of Sighs
- The Turf Tavern
- New College
- St. Edmund Hall
- University Church of St Mary...
- All Souls College
- Radcliffe Camera
- Merton College
- Magdalen College
- University of Oxford Botanic ...



### Day 2: Stratford-upon-Avon/Blenheim Palace

Coach to Stratford-upon-Avon

Visit to Shakespeare's Birthplace

Walk around Stratford

Coach to Blenheim Palace

Guided Tour round the palace and visit to the gardens

Coach back to Oxford





#### Day 3: Oxford

Day in Oxford Sightseeing, including University Colleges e.g. Christ Church, Bodleian Library and Radcliffe Camera, Botanic Garden, Oxford Castle, Bridge of Sighs, Covered Market, Ashmolean Museum, etc.

Boat trip on the Thames in the afternoon

Group Dinner







#### Day 4: London

Train to London and back (train ticket includes underground and buses in London)

Canal boat trip from Little Venice to Camden

Walk around Camden Market

Underground to central London - sightseeing, including the South Bank, the Globe, Tate Modern

Optional: Tickets to see a Musical









### Day 5: Oxford - Lleida

Morning free to do some more sightseeing or shopping

Coach to Luton Airport

Return flight to Barcelona Airport

Coach to Lleida

Approximate time of arrival: 11.30pm

#### **Further Information**

Price 750 euros - everything mentioned on this presentation is included, as well as travel insurance.

Not included: Lunches or dinners (except group dinner on Day 3) or musical tickets.

Deadline to confirm: December 18th

First payment (450 euros): Betw