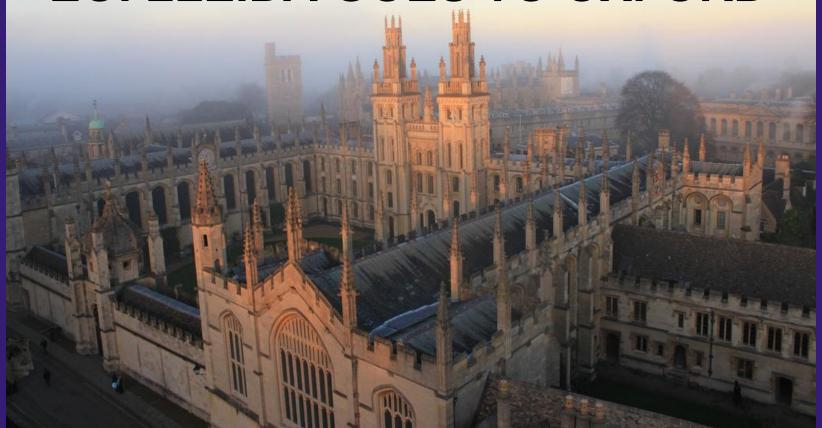

## **EOI LLEIDA GOES TO OXFORD**

# Self-guided Oxford Tour Carfax Tower

- St Michael at the North Gate
- Martyrs Memorial
- Ashmolean Museum
- The Eagle & Child
- Trinity College
- Blackwell's Bookshop
- The Sheldonian Theatre
- Clarendon Building
- Bridge of Sighs
- The Turf Tavern
- New College
- St. Edmund Hall
- University Church of St Mary...
- All Souls College
- Radcliffe Camera
- Merton College
- Magdalen College
- University of Oxford Botanic ...