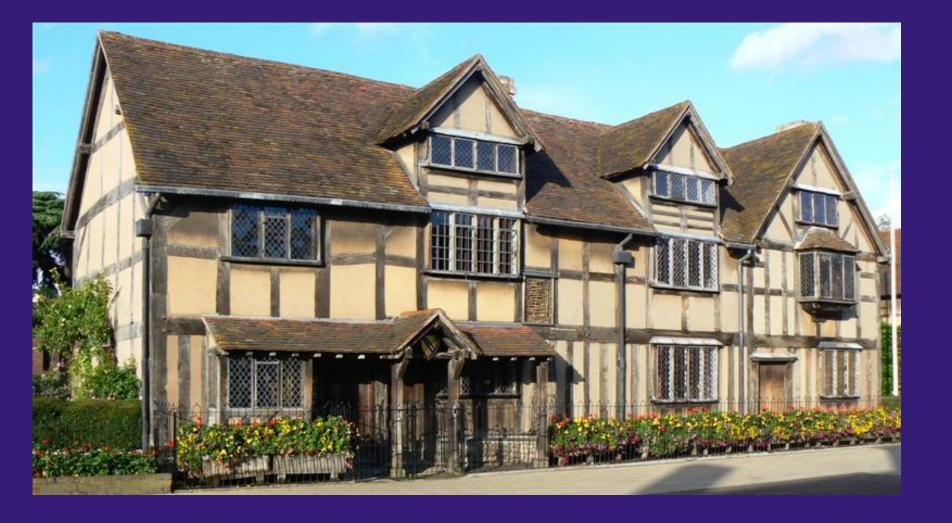

### Day 2: Stratford-upon-Avon/Blenheim Palace

Coach to Stratford-upon-Avon

Visit to Shakespeare's Birthplace

Walk around Stratford

Coach to Blenheim Palace

Guided Tour round the palace and visit to the gardens