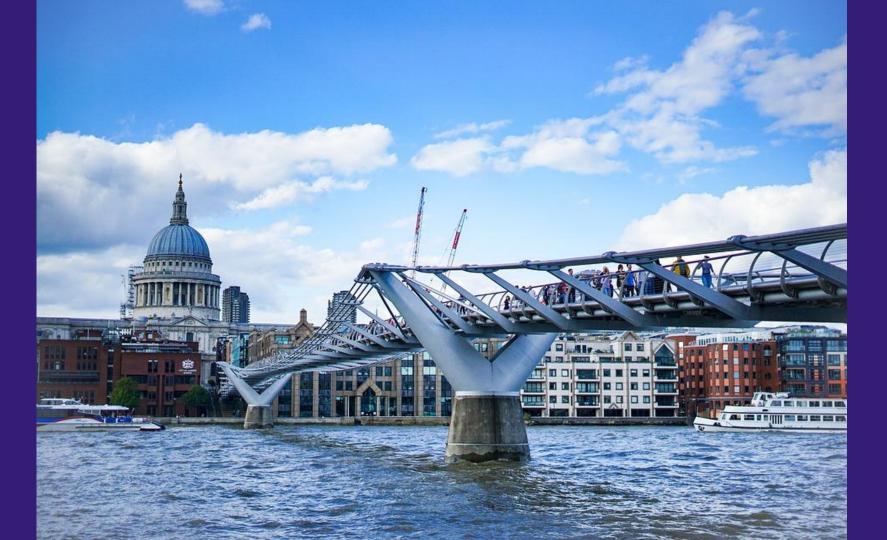

#### Day 4: London

Train to London and back (train ticket includes underground and buses in London)

Canal boat trip from Little Venice to Camden

Walk around Camden Market

Underground to central London - sightseeing, including the South Bank, the Globe, Tate Modern